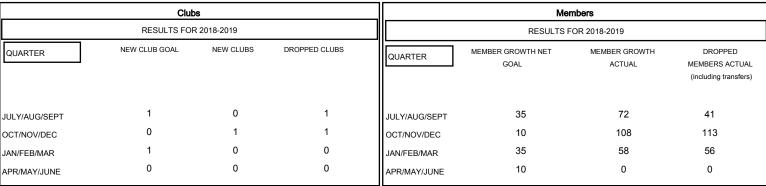

## MONTHLY MEMBERSHIP PROGRESS REPORT

District 2 X1

Results as of: 03/31/2019

## **GREGORY GILLIAM LOCATION TEXAS GMT CA**



## GOALS AND ACTUAL NEW CLUBS CUMULATIVE



## GOALS AND ACTUAL MEMBERS CUMULATIVE



| _                                 |
|-----------------------------------|
| -■- MEMBER GROWTH NET GOAL        |
| - ● - MEMBER GROWTH ACTUAL        |
| WEMBER GROWTH ACTUAL              |
| - A - LAST YEAR MEMBERSHIP ACTUAL |
|                                   |
|                                   |
|                                   |
|                                   |
|                                   |

1,188 (66.41%) 601 (33.59%)

| DROPPED CLUBS: 2 |     |
|------------------|-----|
| DROPPED MEMBERS  |     |
| DECEASED         | 16  |
| CLUB CANCELLED   | 28  |
| OTHER            | 166 |
| TOTAL            | 210 |

| 38 CLUBS OF 59 ADDED 1 OR MORE | GENDER DISTRIBUTION |