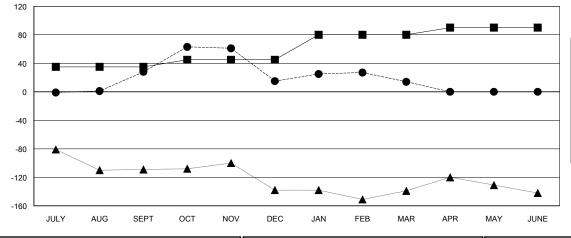

## GOALS AND ACTUAL MEMBERS CUMULATIVE

| _                                 |
|-----------------------------------|
| -■- MEMBER GROWTH NET GOAL        |
| - ● - MEMBER GROWTH ACTUAL        |
| WEMBER GROWTH ACTUAL              |
| - A - LAST YEAR MEMBERSHIP ACTUAL |
|                                   |
|                                   |
|                                   |
|                                   |
|                                   |